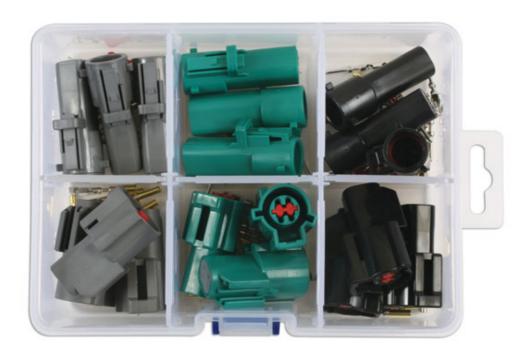

## Assorted Ford Oxygen Sensor Electrical Connector Kit

Popular assortment of electrical connectors to suit Ford.Kit contains 3 different oxygen sensor connectors which are colour coded for ease of identification.Each of the 3 housings have different configurations to prevent the wrong connectors being connected together.Kit comes complete with the correct amount of non-insulted terminals and with rubber 4 pin seals to make the connections weatherproof.Ideal assortment for any automotive electrical engineer working on sensor or harness repairs.

## **Additional Information**

- Comprehensive range of electrical sensor connectors to suit Ford. Three of each type of connector supplied.
- Kit contains: 4-pin knock sensors male grey, 4-pin knock sensor male green.
- 4-pin knock sensor black, 4-pin oxygen sensor connector female grey.
- · 4-pin oxygen sensor connector green, 4-pin oxygen sensor connector black.
- · All sensors come complete with terminals and seals & available as replacements supplied in blister packs.